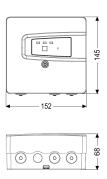

## General characteristics

ATEX: no

**Dimensions** 

Net weight:1,15 kgGross weight:1,3 kgPackaging dimension:lengthPackaging dimension:widthPackaging dimension:height

Pumping device

Connection type: Schuko (earthed contact) 2-pin

Control

Protection class control unit: IP 54
Mains frequency: 50 Hz
Operating voltage: 230 V

Connection type: Length of mains cable for control unit:

Schuko (earthed contact) 2-pin 5 m