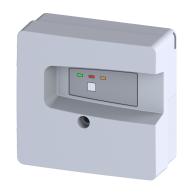

## Basic alarm unit with electronic probe

## **Description**

Basic alarm unit with electronic probe for conductive liquids, monitoring and reporting of floods caused by defects in pipes, basement drains or washing machines.

With optical and acoustic alarm signal, integrated battery back-up for alarm, and log book (diary function) for reading out past operating states, connection option for remote signal generator or can be retrofitted with potential-free contact.