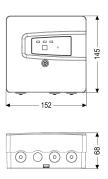

## General characteristics

ATEX: no

**Dimensions** 

Net weight:1,27 kgGross weight:1,27 kgPackaging dimension:lengthPackaging dimension:widthPackaging dimension:height

Pumping device

Connection type: Schuko (earthed contact) 2-pin