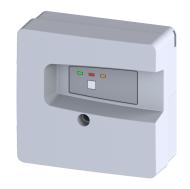

## Basic alarm unit with optical probe

## **Description**

Basic alarm unit with optical probe for non-conductive and conductive liquids, monitoring and signalling of flooding caused by defects in pipes, basement drains or washing machines.

With optical and acoustic alarm signal, integrated battery back-up for alarm, and log book (diary function) for reading out past operating states, connection option for remote signal generator or can be retrofitted with potential-free contact. Cable can be extended up to 30 m.