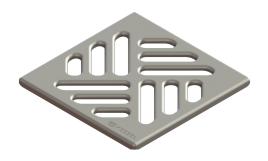

## Slotted cover 100x100 mm, SST

## **Description**

Slotted cover suitable for bathroom drains, compatible with art. no. 27165

General characteristics

Material: Stainless steel 14301

ATEX: no

**Dimensions** 

Net weight:0,09 kgGross weight:0,09 kgPackaging dimension:lengthPackaging dimension:widthPackaging dimension:height

Coverage features

Type of cover: Slotted cover

Cover material: Stainless steel 14301

Width of cover: 100 mm
Length of cover: 100 mm
Locking: unlocked
Load class: K 3 (EN 1253-1)

Grating colour: silver

Cover