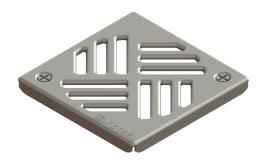

## Slotted cover 138x138 mm, screwed

## **Description**

Slotted cover suitable for bathroom drains

General characteristics

Material: Stainless steel 14301

ATEX: no

**Dimensions** 

Net weight: 0,26 kg
Gross weight: 0,28 kg
Packaging dimension: length
Packaging dimension: width
Packaging dimension: height

Coverage features

Type of cover: Slotted cover

Cover material: Stainless steel 14301

Width of cover: 138 mm
Length of cover: 138 mm
Locking: screwed

Load class: K 3 (EN 1253-1)

Grating colour: silver

Cover

Grating colour: silver