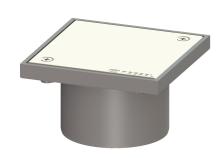

## Upper section with cover plate 150x150mm

## **Description**

Variant

System: 100

General characteristics

ATEX: no

**Dimensions** 

Net weight: 0,45 kg
Gross weight: 0,45 kg
Height: 93 mm
Packaging dimension: length
Packaging dimension: width
Packaging dimension: height

Coverage features

Type of cover: closed cover plate
Cover material: Stainless steel 14301

Colour of cover: silver Height of cover: 17 mm

Surface: Polished SST

Frame material: ABS Locking: screwed

Load class: K 3 (EN 1253-1)

Rim width: 150 mm
Rim length: 150 mm
Shape of upper section: square
Upper section material: ABS