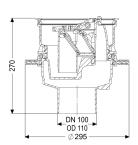

Type of wastewater: without sewage Installation situation: floor slab installation

Backwater protection: Type 5
ATEX: no

**Dimensions** 

Net weight:2,51 kgGross weight:2,92 kgDiameter:295 mmCutout dimension, width:310 mmCutout dimension, length:310 mm

Type of height adjustability: vertically adjustable upper section

Height:270 mmPackaging dimension:lengthPackaging dimension:widthPackaging dimension:height

Tank/drain body

Socket version: vertical

Coverage features