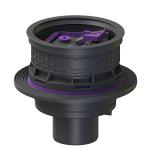

## **Advantages**

- Sustainable due to use of recycled material
- Inlets above the floor slab, no penetration required
- Vertical outlet for easy installation and easy access to the main drainage pipe

## **Description**

In combination with an upper section, the polymer Universal Plus drain body is used for drainage of non-faecal wastewater and is equipped with a removable backwater valve with two backwater flaps, a one hand-lockable emergency closure and a sludge bucket. Including temporary protective cover.

Variant

Contents of sludge trap: yes Emergency closure: yes

Waterproof flange: Pre-assembled at the factory

Sealing water height: 60 mm Mechanical backwater flaps: 2

General characteristics

Colour: black
Standard: EN 1253
Nominal size (DN): 100

Contents of sludge trap: yes