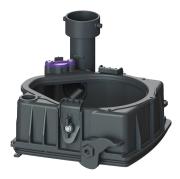

## Lockable cover Inlet side

## Description

Lockable cover with inserted seal and pump holder

| Variant<br>Series:<br>Seal:        | ab 01/2011<br>yes |
|------------------------------------|-------------------|
| General characteristics<br>Colour: | black             |
| Material:<br>ATEX:                 | Polymer<br>no     |
| Dimensions                         |                   |
| Net weight:                        | 0,69 kg           |
| Gross weight:                      | 0,94 kg           |
| Packaging dimension:               | length            |
| Packaging dimension:               | width             |
| Packaging dimension:               | height            |
| Coverage features                  |                   |
| Cover locking:                     | Quick-release     |

Quick-release closure