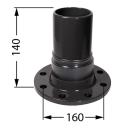

| General characteristics<br>Colour:<br>Material:<br>Nominal size (DN):<br>Outer diameter (OD):<br>ATEX:                        | black<br>Grey iron<br>80<br>90 mm<br>no                  |
|-------------------------------------------------------------------------------------------------------------------------------|----------------------------------------------------------|
| Dimensions<br>Net weight:<br>Gross weight:<br>Height:<br>Packaging dimension:<br>Packaging dimension:<br>Packaging dimension: | 5,1 kg<br>5,25 kg<br>140 mm<br>length<br>width<br>height |