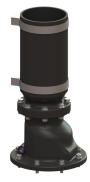

## Flap housing set Mono, DN 100

## Description

Replacement set, consisting of pressure hose with clamps, flap housing, backwater flap, rolling ring and flap holder

| General characteristics<br>Colour:<br>Material:<br>ATEX:                                                           | black<br>Polymer<br>no                       |
|--------------------------------------------------------------------------------------------------------------------|----------------------------------------------|
| Dimensions<br>Net weight:<br>Gross weight:<br>Packaging dimension:<br>Packaging dimension:<br>Packaging dimension: | 1,83 kg<br>2 kg<br>length<br>width<br>height |