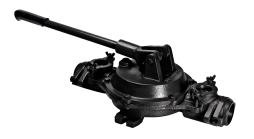

## Description

Manual diaphragm pump for manual pumping of wastewater with inlet and outlet end ball valve

| General characteristics<br>Material:<br>ATEX:                                                                      | Cast iron<br>no                                   |
|--------------------------------------------------------------------------------------------------------------------|---------------------------------------------------|
| Dimensions<br>Net weight:<br>Gross weight:<br>Packaging dimension:<br>Packaging dimension:<br>Packaging dimension: | 13,75 kg<br>14,09 kg<br>length<br>width<br>height |