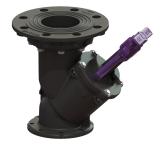

## Shut-off valve DN 80, Polymer, vertical with flange

## Description

Shut-off valve with vertical pressure pipe connection for die pressure pipe of lifting stations with polymer fitting. Including screwed flange adapter DN 80 to DIN 2501.

| General characteristics<br>Colour:<br>Material:<br>Nominal size (DN):<br>Outer diameter (OD):<br>ATEX:                        | black<br>Polymer<br>80<br>90 mm<br>no                     |
|-------------------------------------------------------------------------------------------------------------------------------|-----------------------------------------------------------|
| Dimensions<br>Net weight:<br>Gross weight:<br>Height:<br>Packaging dimension:<br>Packaging dimension:<br>Packaging dimension: | 1,54 kg<br>1,83 kg<br>230 mm<br>length<br>width<br>height |