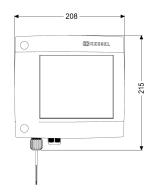

## TeleControl GSM modem for Comfort control units 230V/400V

## Description

TeleControl GSM modem for use with Comfort control units, for forwarding signal to up to three mobile phones incl. housing, power supply unit and internal aerial, does not include SIM card. Quad band GSM 850/900/1800/1900 MHz 230 V / 50 Hz

| General characteristics<br>ATEX: | no      |
|----------------------------------|---------|
| Dimensions                       |         |
| Net weight:                      | 0,98 kg |
| Gross weight:                    | 1,6 kg  |
| Packaging dimension:             | length  |
| Packaging dimension:             | width   |
| Packaging dimension:             | height  |