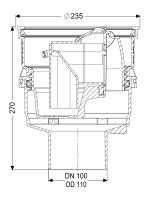

Diameter: Cutout dimension, width: Cutout dimension, length: Type of height adjustability: Height: Packaging dimension: Packaging dimension: Packaging dimension:

Tank/drain body Outlet nominal size (OD): Outlet nominal size (DN): Socket version:

Coverage features Contents of sludge trap: 235 mm 310 mm 310 mm vertically adjustable upper section 270 mm length width height

110 mm 100 mm vertical

yes