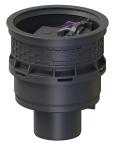

## Description

In combination with an upper section, the polymer Universal Plus drain body is used for drainage of non-faecal wastewater and is equipped with a removable odour trap and a sludge bucket. Including temporary protective cover. The drain is pressurewaterproof up to 0.6 bar (MFPA Leipzig tested) and radon-tight (IAF Radioökologie GmbH tested).