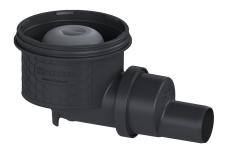

## Practicus drain body DN 50, Horizontal outlet

## Description

Voriont

In combination with an upper section, the Practicus polymer drain body is used for point drainage and is equipped with a removable odour trap and a temporary protective cover. The drain meets particular sound insulation requirements in accordance with the measurements of the Fraunhofer Institute in Stuttgart.

Tank/drain body Number of outlets: Material of drain body: Socket version:

1 PP lateral