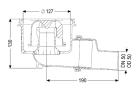

| Variant                                   |                   |
|-------------------------------------------|-------------------|
| System:                                   | 125               |
| Waterproofing layer on the upper section: | Connection flange |
| Waterproofing layer on the drain body:    | Connection flange |
| Sealing water height:                     | 50 mm             |
|                                           |                   |
| General characteristics                   |                   |
| Nominal size (DN):                        | 50                |
| Outer diameter (OD):                      | 50 mm             |
| ATEX:                                     | no                |
| Odour trap:                               | included          |
|                                           |                   |
| Dimensions                                |                   |
| Net weight:                               | 0,68 kg           |
| Gross weight:                             | 0,79 kg           |
| Diameter:                                 | 135 mm            |
| Height:                                   | 132 mm            |
| Packaging dimension:                      | length            |
| Packaging dimension:                      | width             |
| Packaging dimension:                      | height            |
|                                           |                   |