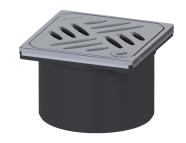

## Upper section Kessel des cov, 304 SST, Lock&Lift, L15

## **Description**

Used in combination with a drain body of the KESSEL modular system, the upper section is suitable for indoor point drainage.

Variant

System: 125

General characteristics

ATEX: no

**Dimensions** 

Net weight:0,53 kgGross weight:0,62 kgHeight:90 mmPackaging dimension:lengthPackaging dimension:widthPackaging dimension:height

Coverage features

Type of cover: Design cover

Cover material: Stainless steel 14301

Colour of cover: silver
Height of cover: 16 mm
Surface: ground

Frame material: Stainless steel 14301

Locking: Lock & Lift

Load class: L 15 (EN 1253-1)

Grating design: Kessel

Slip resistance class: R9 according to DIN 51130; C according to DIN

51097

Rim width: 132 mm
Rim length: 132 mm
Shape of upper section: square
Upper section material: ABS