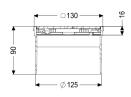

Net weight:0,53 kgGross weight:0,62 kgHeight:90 mmPackaging dimension:lengthPackaging dimension:widthPackaging dimension:height

Coverage features

Type of cover: Design cover

Cover material: Stainless steel 14301

51097

Rim width: 132 mm
Rim length: 132 mm
Shape of upper section: square
Upper section material: ABS