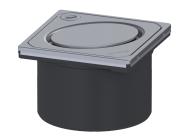

## Upper section Oval des cov, 304 SST, Lock&Lift, L 15

## **Description**

Used in combination with a drain body of the KESSEL modular system, the upper section is suitable for indoor point drainage.

Variant

System: 125

General characteristics

ATEX: no

**Dimensions** 

Net weight:0,72 kgGross weight:0,72 kgHeight:90 mmPackaging dimension:lengthPackaging dimension:widthPackaging dimension:height

Coverage features

Type of cover: Design cover

Cover material: Stainless steel 14301

Colour of cover: silver
Height of cover: 16 mm
Surface: ground

Frame material: Stainless steel 14301

Locking: Lock & Lift

Load class: L 15 (EN 1253-1)

Grating design:

Rim width:

Rim length:

Shape of upper section:

Upper section material:

Oval

132 mm

132 mm

square

ABS