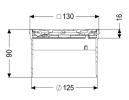

Net weight:0,72 kgGross weight:0,72 kgHeight:90 mmPackaging dimension:lengthPackaging dimension:widthPackaging dimension:height

Coverage features

Type of cover: Design cover

Cover material: Stainless steel 14301

Colour of cover: silver
Height of cover: 16 mm
Surface: ground

Frame material: Stainless steel 14301

Locking: Lock & Lift

Load class: L 15 (EN 1253-1)

Grating design:

Rim width:

Rim length:

Shape of upper section:

Upper section material:

Oval

132 mm

132 mm

square

ABS