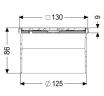

Net weight: 0,5 kgGross weight:  $0.6 \, \text{kg}$ Length: 132 mm Width: 132 mm Height: 90 mm Packaging dimension: length Packaging dimension: width Packaging dimension: height

Coverage features

Type of cover: Design cover