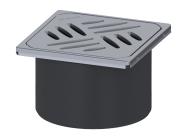

## Upper section Kessel design cover, 304 SST, L 15

## **Description**

Used in combination with a drain body of the KESSEL modular system, the upper section is suitable for indoor point drainage.

Variant

System: 125

General characteristics

ATEX: no

**Dimensions** 

Cover material: Stainless steel 14301

Colour of cover: silver
Width of cover: 120 mm
Height of cover: 9 mm

Length of cover: 120 mm Locking: unlocked

Load class: L 15 (EN 1253-1)

Grating design: Kessel

Slip resistance class: R9 according to DIN 51130; C according to DIN