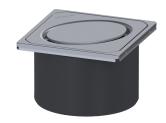

## Upper section Oval design cover, 304 SST, L 15

## **Description**

Used in combination with a drain body of the KESSEL modular system, the upper section is suitable for indoor point drainage.

Variant

System: 125

General characteristics

ATEX: no

**Dimensions** 

Net weight:0,69 kgGross weight:0,81 kgHeight:90 mmPackaging dimension:lengthPackaging dimension:widthPackaging dimension:height

Coverage features

Type of cover: Design cover

Cover material: Stainless steel 14301

Colour of cover: silver
Height of cover: 16 mm

Frame material: Stainless steel 14301

Locking: placed

Load class: L 15 (EN 1253-1)

Grating design:

Rim width:

Rim length:

Shape of upper section:

Upper section material:

Oval

132 mm

132 mm

square

ABS