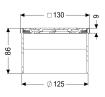

Net weight:0,69 kgGross weight:0,81 kgHeight:90 mmPackaging dimension:lengthPackaging dimension:widthPackaging dimension:height

Coverage features

Type of cover: Design cover

Cover material: Stainless steel 14301

Upper section material:

Oval

132 mm

132 mm

square

ABS