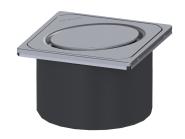

## Upper section Oval design cover, 316 SST, L 15

## **Description**

Used in combination with a drain body of the KESSEL modular system, the upper section is suitable for indoor point drainage.

Variant

System: 125

General characteristics

ATEX: no

**Dimensions** 

Net weight:0,74 kgGross weight:0,74 kgHeight:90 mmPackaging dimension:lengthPackaging dimension:widthPackaging dimension:height

Coverage features

Type of cover: Design cover Cover material: 316 stainless steel

Colour of cover: silver
Height of cover: 16 mm
Surface: ground

Frame material: 316 stainless steel

Locking: placed

Load class: L 15 (EN 1253-1)

Grating design:

Rim width:

Rim length:

Shape of upper section:

Upper section material:

Oval

132 mm

132 mm

square

ABS