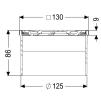

## **Description**

Used in combination with a drain body of the KESSEL modular system, the upper section is suitable for indoor point drainage.

Variant

System: 125

General characteristics

ATEX: no

**Dimensions** 

Net weight:0,74 kgGross weight:0,74 kgHeight:90 mmPackaging dimension:lengthPackaging dimension:widthPackaging dimension:height

Coverage features

Type of cover: Design cover Cover material: 316 stainless steel

Upper section material:

Oval

132 mm

132 mm

square

ABS