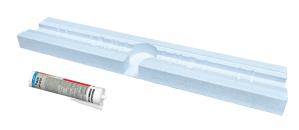

## Description

Renovation installation aid for Linearis Compact including installation adhesive. Replaces the screed bed/blinding layer and is suitable for all lengths, as can be individually shortened.