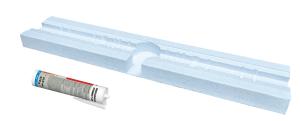

## Installation aid for Linearis Comfort

## **Description**

Renovation installation aid for Linearis Comfort including installation adhesive. Replaces the screed bed/blinding layer and is suitable for all lengths, as can be individually shortened.