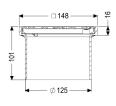

## Description

Used in combination with a drain body of the KESSEL modular system, the upper section is suitable for indoor point drainage.

Variant

System: 125

General characteristics

ATEX: no

Dimensions

Net weight:0,49 kgGross weight:0,56 kgHeight:100 mmPackaging dimension:lengthPackaging dimension:widthPackaging dimension:height

Coverage features

Type of cover: Slotted cover

Cover material: Stainless steel 14301

Colour of cover: silver
Height of cover: 16 mm
Surface: Polished SST

Frame material: ABS Locking: screwed

Load class: K 3 (EN 1253-1)

Rim width: 150 mm
Rim length: 150 mm
Shape of upper section: square
Upper section material: ABS