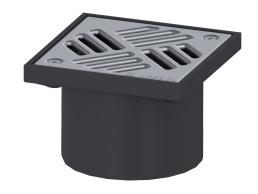

## Upper section Slot cover, 304 SST, 150 x 150 mm, K3

## Description

Used in combination with a drain body of the KESSEL modular system, the upper section is suitable for indoor point drainage.

Variant

System: 125

General characteristics

ATEX: no

Dimensions

Net weight:0,49 kgGross weight:0,56 kgHeight:100 mmPackaging dimension:lengthPackaging dimension:widthPackaging dimension:height

Coverage features

Type of cover: Slotted cover

Cover material: Stainless steel 14301

Colour of cover: silver
Height of cover: 16 mm
Surface: Polished SST

Frame material: ABS Locking: screwed

Load class: K 3 (EN 1253-1)

Rim width: 150 mm
Rim length: 150 mm
Shape of upper section: square
Upper section material: ABS