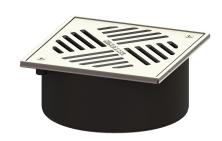

## Upper section with a stainless steel cover

## **Description**

Upper section with stainless steel grate

General characteristics

Material: Polymer ATEX: no

**Dimensions** 

Net weight: 1,32 kg Gross weight: 1,5 kg 200 mm Length: Width: 200 mm Height: 92 mm Packaging dimension: length Packaging dimension: width Packaging dimension: height

Coverage features

Type: screwed

Type of cover: Slotted cover made of stainless steel

Frame material: Stainless steel Load class: K 3 (EN 1253-1)

Grid size, length: 188 mm Grid size, width: 188 mm

Cover

Grid size, length: 188 mm Grid size, width: 188 mm