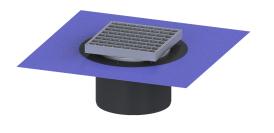

## Variofix upper section System 200, slot grat., 304 SST, L 15

## Description

Used in combination with a drain body of the KESSEL modular system, the upper section is suitable for indoor point drainage.

| Variant                                   |                                                                 |
|-------------------------------------------|-----------------------------------------------------------------|
| System:                                   | 200                                                             |
| Waterproofing layer on the upper section: | Enclosed sealing collar to be glued (bd) according to DIN 18534 |
| Water exposure class in accordance to DIN | W3-I                                                            |
| 18534-1 (up to and including):            |                                                                 |
| General characteristics                   |                                                                 |
| ATEX:                                     | no                                                              |
|                                           |                                                                 |
| Dimensions                                |                                                                 |
| Vertical adjustment:                      | 30 - 50 mm                                                      |
| Net weight:                               | 2,99 kg                                                         |
| Gross weight:                             | 3,72 kg                                                         |
| Diameter:                                 | 320 mm                                                          |
| Type of height adjustability:             | vertically adjustable upper section                             |
| Height:                                   | 150 mm                                                          |
| Packaging dimension:                      | length                                                          |
| Packaging dimension:                      | width                                                           |
| Packaging dimension:                      | height                                                          |
|                                           |                                                                 |

Coverage features

Type of cover: Cover material: Colour of cover: Height of cover: Surface: Locking: Load class: Grating design: Rim width: Rim length: Upper section: Shape of upper section: Upper section material: Mesh size: Slotted cover Stainless steel 14301 silver 28 mm pickled placed L 15 (EN 1253-1) Cross 200 mm 200 mm adjustable in three dimensions square ABS 23 x 23 mm