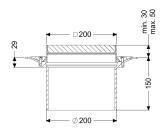

## Description

Used in combination with a drain body of the KESSEL modular system, the upper section is suitable for indoor point drainage.

| Variant                                   |                                                                 |
|-------------------------------------------|-----------------------------------------------------------------|
| System:                                   | 200                                                             |
| Waterproofing layer on the upper section: | Enclosed sealing collar to be glued (bd) according to DIN 18534 |
| Water exposure class in accordance to DIN | W3-I                                                            |
| 18534-1 (up to and including):            |                                                                 |
| General characteristics                   |                                                                 |
| ATEX:                                     | no                                                              |
|                                           |                                                                 |
| Dimensions                                |                                                                 |
| Vertical adjustment:                      | 30 - 50 mm                                                      |
| Net weight:                               | 2,99 kg                                                         |
| Gross weight:                             | 3,72 kg                                                         |
| Diameter:                                 | 320 mm                                                          |
| Type of height adjustability:             | vertically adjustable upper section                             |
| Height:                                   | 150 mm                                                          |
| Packaging dimension:                      | length                                                          |
| Packaging dimension:                      | width                                                           |
| Packaging dimension:                      | height                                                          |
|                                           |                                                                 |

Coverage features

Type of cover: Cover material: Colour of cover: Height of cover: Surface: Locking: Load class: Grating design: Rim width: Rim length: Upper section: Shape of upper section: Upper section material: Mesh size: Slotted cover Stainless steel 14301 silver 28 mm pickled placed L 15 (EN 1253-1) Cross 200 mm 200 mm adjustable in three dimensions square ABS 23 x 23 mm