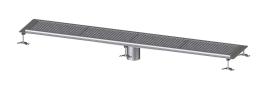

# Box channel Ferrofix glued flange H: 15mm, 300x2050mm

## Description

The Ferrofix box channel made of stainless steel with a material thickness of 2.0 mm (pickled in the immersion bath) is equipped with polished visible ridges, longitudinal and transverse slopes, feet for height adjustment and stainless steel outlet nozzles. The channel profile is suitable for joint sealing and has a circumferential adhesive edge (15 mm deep and 50 mm folded outwards) with welded mitres. The glued flange is suitable for connecting waterproofing layers in accordance with DIN 18534, for all waterproofing classes.