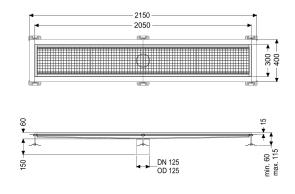

#### Variant

| Waterproofing layer on the upper section:<br>Water exposure class in accordance to DIN<br>18534-1 (up to and including): | Adhesive flange (suitable for moisture barriers)<br>W3-I |
|--------------------------------------------------------------------------------------------------------------------------|----------------------------------------------------------|
| General characteristics                                                                                                  |                                                          |
| Nominal size (DN):                                                                                                       | 125                                                      |
| Outer diameter (OD):                                                                                                     | 125 mm                                                   |
| Glued flange height:                                                                                                     | 15 mm                                                    |
| Dimensions                                                                                                               |                                                          |
| Net weight:                                                                                                              | 31 kg                                                    |
| Gross weight:                                                                                                            | 31 kg                                                    |
| Length:                                                                                                                  | 2050 mm                                                  |
| Width:                                                                                                                   | 300 mm                                                   |
| Height:                                                                                                                  | 60 mm                                                    |
| Packaging dimension:                                                                                                     | length                                                   |
|                                                                                                                          |                                                          |