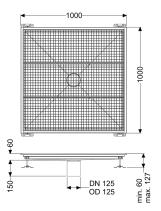

| Variant<br>Waterproofing layer on the upper section:                                                                                               | Connection flange                                                          |
|----------------------------------------------------------------------------------------------------------------------------------------------------|----------------------------------------------------------------------------|
| General characteristics<br>Nominal size (DN):<br>Outer diameter (OD):<br>ATEX:                                                                     | 125<br>125 mm<br>no                                                        |
| Dimensions<br>Net weight:<br>Gross weight:<br>Length:<br>Width:<br>Height:<br>Packaging dimension:<br>Packaging dimension:<br>Packaging dimension: | 45 kg<br>45 kg<br>1000 mm<br>1000 mm<br>60 mm<br>length<br>width<br>height |
| Coverage features<br>Type of cover:                                                                                                                | Slotted cover                                                              |

Colour of cover: Locking: Load class: Slip resistance class:

Upper section material:

silver placed L 15 (EN 1253-1) R12 according to DIN 51130; C according to DIN 51097 Stainless steel 14301