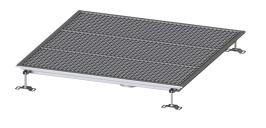

## **Advantages**

- Made of particularly a hygienic and mechanically highly resistant stainless steel
- Variably combinable with suitable drain bodies

## Description

The Floor tray Ferrofix made of stainless steel with a material thickness of 2.0 mm (pickled in the immersion bath) is equipped with polished visible ridges, longitudinal and transverse slopes, feet for height adjustment and stainless steel outlet nozzles.