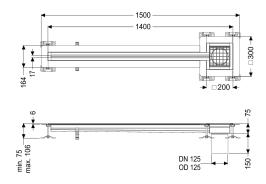

| Variant<br>Waterproofing layer on the upper section:<br>Position of sink trap: | Adhesive flange (suitable for moisture barriers)<br>outside |
|--------------------------------------------------------------------------------|-------------------------------------------------------------|
| General characteristics<br>Material:                                           | Stainless steel 14301                                       |
| Nominal size (DN):                                                             | 125                                                         |
| Outer diameter (OD):                                                           | 125 mm                                                      |
| Glued flange height:                                                           | 6 mm                                                        |
| Dimensions                                                                     |                                                             |
| Length:                                                                        | 1400 mm                                                     |
| Width:                                                                         | 17 mm                                                       |
| Height:                                                                        | 75 mm                                                       |
| Coverage features                                                              |                                                             |
| Type of cover:                                                                 | Slotted cover                                               |

Colour of cover: Width of cover: Length of cover: Locking: Load class: Slip resistance class:

Slot width:

silver 200 mm 200 mm placed L 15 (EN 1253-1) R12 according to DIN 51130; C according to DIN 51097 17 mm