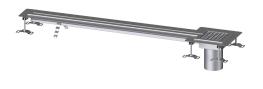

## Description

The Ferrofix slotted channel made of stainless steel with a material thickness of 1.5 mm (pickled in the immersion bath) is equipped with ground crosspieces, longitudinal and transverse gradients, feet for height adjustment and stainless steel outlet nozzles. The channel profile is suitable for thin-layered floorings (e.g. epoxy resin) and has an all-round adhesive rim (6 mm deep and 50 mm folded outwards) with welded mitres. The glued flange is also suitable for connecting waterproofing.

| Variant<br>Waterproofing layer on the upper section:<br>Position of sink trap: | Adhesive flange (suitable for moisture barriers)<br>outside |
|--------------------------------------------------------------------------------|-------------------------------------------------------------|
| General characteristics<br>Material:                                           | Stainless steel 14301                                       |
| Nominal size (DN):                                                             | 125                                                         |
| Outer diameter (OD):                                                           | 125 mm                                                      |
| Glued flange height:                                                           | 6 mm                                                        |
| Dimensions                                                                     |                                                             |
| Length:                                                                        | 1400 mm                                                     |
| Width:                                                                         | 17 mm                                                       |
| Height:                                                                        | 75 mm                                                       |
| Coverage features                                                              |                                                             |
| Type of cover:                                                                 | Slotted cover                                               |