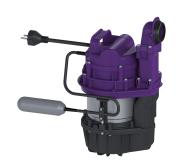

## Replacement pump GTF 1200 with float switch

## **Description**

Replacement pump with float switch for the Aqualift S Compact lifting station for floor slab installation.

**Dimensions** 

Net weight:10,5 kgGross weight:11,5 kgPackaging dimension:lengthPackaging dimension:widthPackaging dimension:height

Pumping device

Pump: GTF 1200 Operating voltage: 230 V Mains frequency: 50 Hz Rated current: 5,6 A Run dry safe: yes IP 68 Protection class (pump): Max. pumping height: 9 m Power P1: 1,27 kW Power P2: 0,73 kW Operating mode: S3 - 50 % Length of mains cable for pump: 10 m