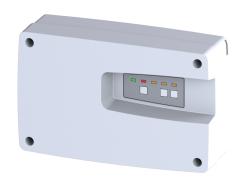

## **Description**

Control unit with optical and acoustic alarm indication

General characteristics

ATEX: no

**Dimensions** 

Net weight:1,14 kgGross weight:1,14 kgPackaging dimension:lengthPackaging dimension:widthPackaging dimension:height

Pumping device

Self-diagnosis system (SDS):

Connection type: coded plug Protection class (pump): IP 68 (3m)

Control

Control unit: Connect Float switch Alarm sensor: Type of level measurement: mechanical Protection class control unit: IP 54 Connection type: coded plug Length of mains cable for control unit: 1 m Potential-free contact: optional Log book function: yes Battery buffering: yes