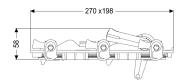

## Description

Lockable cover Staufix DN 125/150, with emergency closure

| Variant<br>Series:<br>Seal:                                                                                        | ab 04/2005<br>yes                               |
|--------------------------------------------------------------------------------------------------------------------|-------------------------------------------------|
| General characteristics<br>Colour:<br>Material:<br>Nominal size (DN):<br>ATEX:                                     | orange<br>Polymer<br>125/150<br>no              |
| Dimensions<br>Net weight:<br>Gross weight:<br>Packaging dimension:<br>Packaging dimension:<br>Packaging dimension: | 0,63 kg<br>0,63 kg<br>length<br>width<br>height |
| Coverage features<br>Cover locking:                                                                                | Quick-release closure                           |