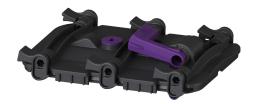

## Lockable cover Staufix DN 125/150, with emergency closure

## Description

Lockable cover Staufix DN 125/150, with emergency closure

| Variant<br>Series:<br>Seal:                                                                                        | ab 04/2005<br>yes                               |
|--------------------------------------------------------------------------------------------------------------------|-------------------------------------------------|
| General characteristics<br>Colour:<br>Material:<br>Nominal size (DN):<br>ATEX:                                     | orange<br>Polymer<br>125/150<br>no              |
| Dimensions<br>Net weight:<br>Gross weight:<br>Packaging dimension:<br>Packaging dimension:<br>Packaging dimension: | 0,63 kg<br>0,63 kg<br>length<br>width<br>height |
| Coverage features<br>Cover locking:                                                                                | Quick-release closure                           |