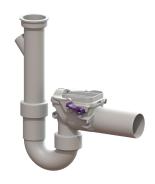

## **Description**

The backwater valve for wastewater without sewage is equipped with two mechanical flaps which close automatically in the event of backwater. One flap serves at the same time as an emergency closure to be closed by hand.

Variant

Emergency closure: yes Mechanical backwater flaps: 2

General characteristics

Colour: white Standard: EN 13564

Nominal size (DN): 50

Type of wastewater: without sewage

Installation situation: installation as washing machine connection