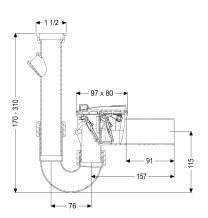

Delivery state: installation-ready

Backwater protection: Type 5

**Dimensions** 

Net weight:0,46 kgGross weight:0,66 kgLength:260 mmWidth:80 mmHeight:310 mmPackaging dimension:length

Packaging dimension: width Packaging dimension: height