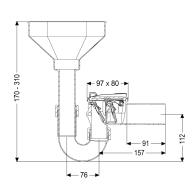

## Backwater valve Staufix Siphon, DN 50, Inlet funnel, Type 5

## **Description**

The backwater valve for wastewater without sewage is equipped with two mechanical flaps which close automatically in the event of backwater. One flap serves at the same time as an emergency closure to be closed by hand.

Variant

Emergency closure: yes Mechanical backwater flaps: 2

General characteristics

Colour: white Standard: EN 13564

Nominal size (DN): 50

Type of wastewater: without sewage

Installation situation: installation as inlet funnel

Delivery state: installation-ready

Backwater protection: Type 5

**Dimensions** 

Net weight: 0,54 kg
Gross weight: 0,73 kg
Length: 260 mm
Width: 80 mm
Height: 370 mm
Packaging dimension: length

Packaging dimension: width Packaging dimension: height