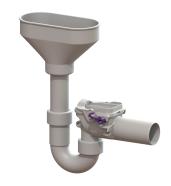

## Backwater valve Staufix Siphon, DN 50, Inlet funnel, Type 5

## **Description**

The backwater valve for wastewater without sewage is equipped with two mechanical flaps which close automatically in the event of backwater. One flap serves at the same time as an emergency closure to be closed by hand.

Variant

Emergency closure: yes Mechanical backwater flaps: 2

General characteristics

Colour: white Standard: EN 13564

Nominal size (DN): 50

Type of wastewater: without sewage

Installation situation: installation as inlet funnel