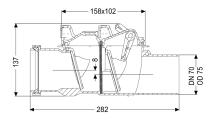

Backwater protection: Type 2

**Dimensions** 

Net weight:0,46 kgGross weight:0,61 kgLength:282 mmWidth:120 mmHeight:137 mmPackaging dimension:length

Packaging dimension: width Packaging dimension: height

Coverage features