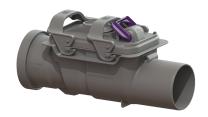

## **Description**

The backwater valve for wastewater without sewage is equipped with two mechanical flaps which close automatically in the event of backwater. One flap serves at the same time as an emergency closure to be closed by hand.

Variant

Emergency closure: yes Mechanical backwater flaps: 2

General characteristics

Colour: grey Standard: EN 13564

Nominal size (DN): 70

Type of wastewater: without sewage Installation situation: exposed drainage pipe Delivery state: installation-ready

Cover locking: One-handed closure