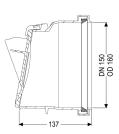

## **Description**

The pipe flap valve serves as an end piece and has a mechanical flap which closes automatically.

Variant

Mechanical backwater flaps: 1

General characteristics

Colour: black
Material: Polymer
Nominal size (DN): 150
Outer diameter (OD): 150 mm

Type of wastewater: without sewage Installation situation: exposed drainage pipe Delivery state: installation-ready

Dimensions

Net weight: 0,52 kg
Gross weight: 0,62 kg
Length: 142 mm
Width: 190 mm
Height: 190 mm
Packaging dimension: length