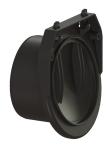

## Pipe flap valve DN 400

## **Advantages**

- For universal use in salt and fresh water environments
- Low weight for simple installation with high mechanical strength
- High tightness: seals airtight even with low counter-pressure

## **Description**

The pipe flap valve serves as an end piece and has a mechanical flap which closes automatically.

| Variant                     |
|-----------------------------|
| Mechanical backwater flaps: |