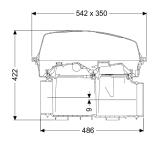

| General characteristics<br>Colour:<br>Type of wastewater:<br>Installation situation:<br>Delivery state: | black<br>for wastewater with and without sewage<br>exposed drainage pipe<br>Modular set for assembly on site |
|---------------------------------------------------------------------------------------------------------|--------------------------------------------------------------------------------------------------------------|
| Dimensions                                                                                              |                                                                                                              |
| Net weight:                                                                                             | 6,78 kg                                                                                                      |
| Gross weight:                                                                                           | 8,28 kg                                                                                                      |
| Vertical drop between inlet and outlet:                                                                 | 9 mm                                                                                                         |
| Length:                                                                                                 | 486 mm                                                                                                       |
| Width:                                                                                                  | 350 mm                                                                                                       |
| Height:                                                                                                 | 422 mm                                                                                                       |
| Packaging dimension:                                                                                    | length                                                                                                       |
| Packaging dimension:                                                                                    | width                                                                                                        |
| Packaging dimension:                                                                                    | height                                                                                                       |
| Tank/drain body                                                                                         |                                                                                                              |
| Socket version:                                                                                         | optional                                                                                                     |

Coverage features Type of cover: Cover material: Colour of cover: Width of cover: Height of cover: Length of cover: Locking:

Protective cover Polymer transparent 350 mm 165 mm 542 mm Clip closure