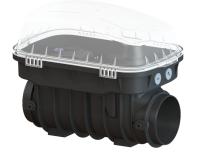

## Controlfix clean out w/o socket, exposed

## **Description**

The Premium clean out for faecal and faecal-free wastewater makes easy access to wastewater pipes possible for inspection and maintenance work. Thanks to the modular KESSEL system, existing systems can easily be converted to a Staufix SWA Premium backwater valve, Staufix FKA or Pumpfix F backwater pumping station.