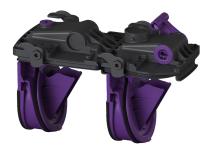

## Description

The conversion kit is equipped with two mechanical flaps, which close automatically in the event of backwater. One flap serves at the same time as an emergency closure to be closed by hand.

The conversion kit is used to retrofit the Controlfix for the Staufix FKA backwater valve.

General characteristics Material: Standard: Nominal size (DN): Note on nominal size: Type of wastewater: Installation situation: Backwater protection: ATEX: