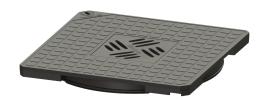

## Cover plate black with slotted cover

## **Description**

Cover plate with slotted cover made of polymer, incl. seal and unlocking key for Lock & Lift, for vertically adjustable upper sections for floor slab installation.

Variant

Seal: yes

General characteristics

Type of cover: Cover plate with slotted cover

Cover material: Polymer
Colour of cover: black
Locking: Lock & Lift