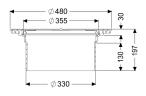

## **Description**

Extension section for deeper installation, with flange, suitable for systems for installation in the floor slab, including seal, max. extension 147 mm. Maintenance capability must be considered in case of deeper installation.

Variant

Seal: Lip seal

General characteristics

Colour: black
Material: Polymer
ATEX: no

**Dimensions** 

Net weight:2,3 kgGross weight:4 kgDiameter:480 mmPackaging dimension:lengthPackaging dimension:widthPackaging dimension:height