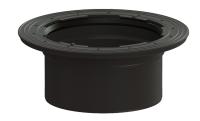

## **Description**

Extension section for deeper installation, with flange, suitable for systems for installation in the floor slab, including seal, max. extension 147 mm. Maintenance capability must be considered in case of deeper installation.

Variant

Seal: Lip seal

General characteristics

Colour: black
Material: Polymer
ATEX: no

**Dimensions** 

Net weight:2,3 kgGross weight:4 kgDiameter:480 mmPackaging dimension:lengthPackaging dimension:widthPackaging dimension:height