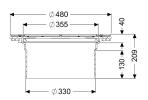

## **Description**

Extension section for deeper installation, with flange and mating flange made of stainless steel, for connection to a membrane on site, suitable for systems for installation in the floor slab, including seal, max. extension 147 mm. Maintenance capability must be considered in case of deeper installation.

Variant

Seal: Lip seal

General characteristics

Colour: black
Material: Polymer
ATEX: no

**Dimensions** 

Net weight: 4 kg
Gross weight: 5,59 kg
Diameter: 480 mm
Packaging dimension: length
Packaging dimension: width
Packaging dimension: height