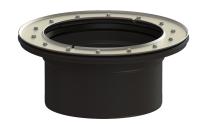

## **Description**

Extension section for deeper installation, with flange and mating flange made of stainless steel, for connection to a membrane on site, suitable for systems for installation in the floor slab, including seal, max. extension 147 mm. Maintenance capability must be considered in case of deeper installation.

Variant

Seal: Lip seal

General characteristics

Colour: black
Material: Polymer
ATEX: no

**Dimensions** 

Net weight: 4 kg
Gross weight: 5,59 kg
Diameter: 480 mm
Packaging dimension: length
Packaging dimension: width
Packaging dimension: height