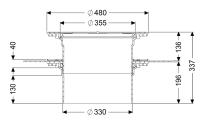

700 mm, max. extension

Variant

Seal: Lip seal

General characteristics

Colour: black
Material: Polymer
ATEX: no

Dimensions

Net weight:8,05 kgGross weight:10,93 kgDiameter:480 mmPackaging dimension:lengthPackaging dimension:widthPackaging dimension:height