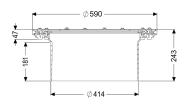

## Extension section H: 234 mm, with flange and mating flange

## **Description**

Extension section with flange and mating flange suitable for systems for floor slab installation. For connection to a membrane on site. Including 16 screws.

Maintenance capability must be considered in case of deeper installation.

Variant

Seal: Lip seal

General characteristics

Colour: black
Material: Polymer
ATEX: no

**Dimensions** 

Net weight: 5,66 kg
Gross weight: 5,78 kg
Diameter: 588 mm
Clear width (LW): 400 mm
Packaging dimension: length
Packaging dimension: width
Packaging dimension: height