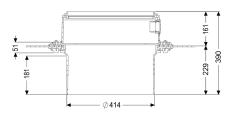

flange, screws, elastomer waterproofing

membrane d:

Variant

Seal: Lip seal

General characteristics

Colour: black
Material: Polymer
ATEX: no

Dimensions

Net weight:8,8 kgGross weight:10,97 kgDiameter:458 mmClear width (LW):400 mmPackaging dimension:lengthPackaging dimension:widthPackaging dimension:height