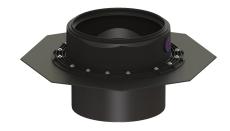

## **Description**

Extension section with central flange for installation in waterproof concrete suitable for systems for floor slab installation.

Set (completely assembled) consisting of mating 800 mm, seal and temporary protective cover.

flange, screws, elastomer waterproofing

membrane d:

Variant

Seal: Lip seal

General characteristics

Colour: black
Material: Polymer
ATEX: no

Dimensions

Net weight:8,8 kgGross weight:10,97 kgDiameter:458 mmClear width (LW):400 mmPackaging dimension:lengthPackaging dimension:widthPackaging dimension:height