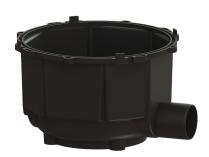

## Drain body, yard/gutter drain with outlet, DN 100, d: 450 mm

## **Description**

The drain body for yard and gutter drains is made of polymer and, in this version, does not include an odour trap.

General characteristics

Nominal size (DN): 100 Outer diameter (OD): 110 mm ATEX: no

Dimensions

3,5 kg Net weight: Gross weight: 3,5 kg Length: 518 mm Width: 518 mm Height: 308 mm Packaging dimension: length Packaging dimension: width Packaging dimension: height

Tank/drain body

Number of outlets: 1

Outlet nominal size (DN): 100 mm
Inlet nominal size (DN): 100 mm
Material of drain body: Polymer
Socket version: lateral