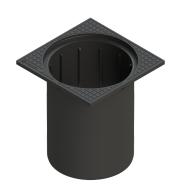

## **Description**

The polymer upper section is suitable for LW 400 chamber systems and is equipped with a clamping ring and a hanger for sludge buckets. Continuously heightadjustable by 440 mm.

An embedded step must be installed if the allowable difference between the top of the chamber cover and the first step is exceeded.

Variant

System: 400

General characteristics

ATEX: no

**Dimensions** 

Net weight: 3,5 kg Gross weight: 3,5 kg

Type of height adjustability: vertically adjustable upper section

Length:400 mmWidth:400 mmHeight:440 mmPackaging dimension:lengthPackaging dimension:widthPackaging dimension:height

Coverage features

Colour of cover: black Surface: EDM

Load class:

Rim width:

400 mm

Rim length:

Upper section material:

Polymer