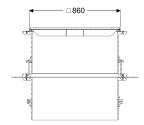

## Description

Upper section for continuous height and level compensation for chamber module LW 1000, consisting of a cover plate as well as seals and connection wedges

| Variant<br>Waterproof flange:                                                                                                                                | yes                                                                    |
|--------------------------------------------------------------------------------------------------------------------------------------------------------------|------------------------------------------------------------------------|
| General characteristics<br>Colour:<br>Material:                                                                                                              | black<br>Polymer                                                       |
| Dimensions<br>Net weight:<br>Gross weight:<br>Clear width (LW):<br>Adjustment range:<br>Packaging dimension:<br>Packaging dimension:<br>Packaging dimension: | 104,5 kg<br>121 kg<br>800 mm<br>282 - 531<br>length<br>width<br>height |
| Coverage features<br>Type:<br>Surface:<br>Locking:<br>Load class:                                                                                            | surface water resistant<br>tileable<br>screwed<br>K 3 (EN 1253-1)      |