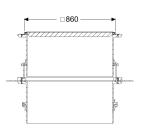

Coverage features

Type: surface water resistant
Type of cover: Rectangular cover plate

Width of cover: 860 mm

Length of cover: 860 mm

Surface: Stainless steel, ribbed

Locking: screwed

Load class: A 15 (EN 124) / L 15 (EN 1253-1)