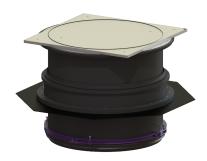

## Upper section with cover plate LW 800, Class A/L15 w. waterproof flange

## **Description**

Upper section for continuous height and level compensation for chamber module LW 1000, consisting of a cover plate as well as seals and connection wedges

Variant

Waterproof flange: yes

General characteristics

Colour: black Material: Polymer

Installation situation: floor slab installation

**Dimensions** 

Net weight:94,5 kgGross weight:111 kgClear width (LW):800 mmAdjustment range:267 - 516Packaging dimension:lengthPackaging dimension:widthPackaging dimension:height

Coverage features

Type: surface water resistant
Type of cover: Rectangular cover plate

Width of cover: 860 mm

Length of cover: 860 mm

Surface: Stainless steel, ribbed

Locking: screwed

Load class: A 15 (EN 124) / L 15 (EN 1253-1)