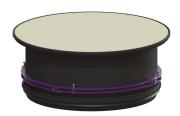

## **Description**

Upper section for continuous height and level compensation for chamber module LW 1000, consisting of a cover plate as well as seals and connection wedges

General characteristics

Colour: black Material: Polymer

Coverage features

Type: surface water resistant Surface: Stainless steel, ribbed

Locking: screwed

Load class: K 3 (EN 1253-1)