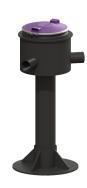

## distribution box DN 100 inlet, DN 100 drains

## **Description**

Distribution box made of PE-HD for free-standing installation in frost-protected rooms with one inlet and two drains. Distribution structure sealed odour-tight with a cover bonnet.

General characteristics

Material: PE-HD

Installation situation: free-standing installation

ATEX:

Dimensions

Net weight: 7,2 kg
Gross weight: 7,2 kg
Diameter: 630 mm

Tank/drain body

Number of outlets: 2

Outlet nominal size (DN): 100 mm Inlet nominal size (DN): 100 mm