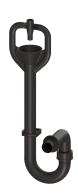

## **Description**

Refill inlet for separators including free outlet to DIN 1988, for connection to filling and flushing connection sockets of the separator, with two pipe clamps and an attachment unit and pipe penetration seal DN 50 (DA 63 mm).

Connection: R 1 (internal thread)

General characteristics

Colour: black
Material: Polymer
ATEX: no

Dimensions

Net weight:1,41 kgGross weight:2,22 kgPackaging dimension:lengthPackaging dimension:widthPackaging dimension:height